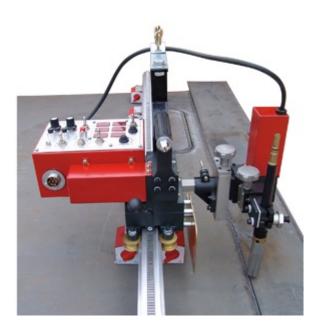

## <u>JG-016 Wavering Auto Welding Carriage เครื่องช่วยเชื่อมอัตโนมัติ</u>

- Used for the auto-welding of jointing, vertical and horizontal
- Widely use in shipbuilding, bridge, vehicle oil & chemical and steel structure engineering.
- Welding touch has wavering function. Waving speed, angle, central shifting and left/right pause time can be adjusted so as to make the best welding result.
- The driven is equipped with manual clutch for easy position and returning to the starting position of the welding.
- Small rail is easy to move and equipped with permanent magnet, easy to operate.
- Wavering mode :  $\begin{cases} \begin{cases} \begin{ca$

| Model                                 | JG-016           |  |  |
|---------------------------------------|------------------|--|--|
| Input                                 | 220V/50-60Hz     |  |  |
| Up Down                               | 40mm             |  |  |
| Torch Forward Backward                | 40mm             |  |  |
| Torch Work Angle                      | ± 45°            |  |  |
| Torch Processing Angle                | 10°              |  |  |
| Weaving Control left/right pause time | 0-2.5s           |  |  |
| Weaving Speed                         | 0-100            |  |  |
| Weaving Control Shifting distance set | 0-±8°            |  |  |
| Weaving Angle                         | ±15°             |  |  |
| Length Speed mm/min                   | 30-900           |  |  |
| Dimension                             | L480xW250xH400mm |  |  |