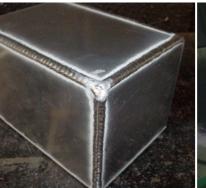

HF micro start enables easy arc ignition and prevents HF from causing interference with other localized electronic equipment. This a feature commonly found on more expensive machines.

Use the welder in DC mode for steels and AC mode for alloys. All three models also feature MMA (Arc) welding functionality too. These TIG welders will weld almost any metals\*

\*subject to usage of correct gas/rods and torch consumables

Fully featured pulse welding enables the adjustment of width, amperage and frequency, thus reducing heat deformation and providing greater control of the weld pool. Ideal for stainless steel applications.

Adjustable between 20 to 250Hz this allows for quicker travel speed, improved penetration and provides a narrow weld seam. This feature is commonly found on more expensive TIG welders.

It's perfect for aviation, automotive or manufacturing. Beginners love the ease of use and wave shape diagram on the panel, Experts love the consistency and high duty cycle. This is a very compact and efficient TIG welder utilizing inverter technology capable of outperforming it's competition.