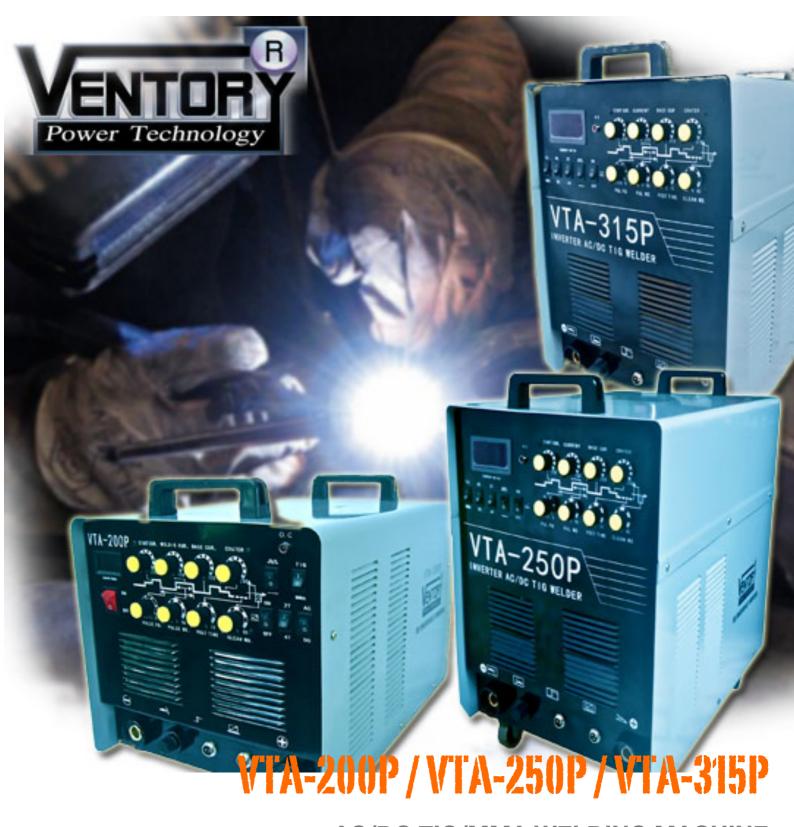

**AC/DC TIG/MMA WELDING MACHINE** 

**VENTORY VTA-SERIES** 

**PROFESSIONAL WELDING PROCESS** 

## **VENTORY: AC/DC TIG-WMA**

## WELDING MACHINE

**VTA-200P, VTA-250P, VTA-315P** are portable , fan-cooled, inverter welding machine for AC/DC TIG-MMA Welding.

- Stable arc, beautiful welding surface and easy operation;
- 2) Current can be adjusted by foot control;
- They can weld mild steel and stainless steel by DC function, also can weld aluminum and aluminum-alloy by AC function.