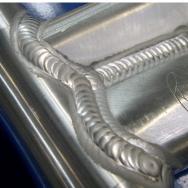

\*subject to usage of correct gas/rods and torch consumables

Fully featured pulse welding enables the adjustment of width, amperage and frequency, thus reducing heat deformation and providing greater control of the weld pool. Ideal for stainless steel applications.

Adjustable between 20 to 250Hz this allows for quicker travel speed, improved penetration and provides a narrow weld seam. This feature is commonly found on more expensive TIG welders.

It's perfect for aviation, automotive or manufacturing. Beginners love the ease of use and wave shape diagram on the panel, Experts love the consistency and high duty cycle. This is a very compact and efficient TIG welder utilizing inverter technology capable of outperforming it's competition.