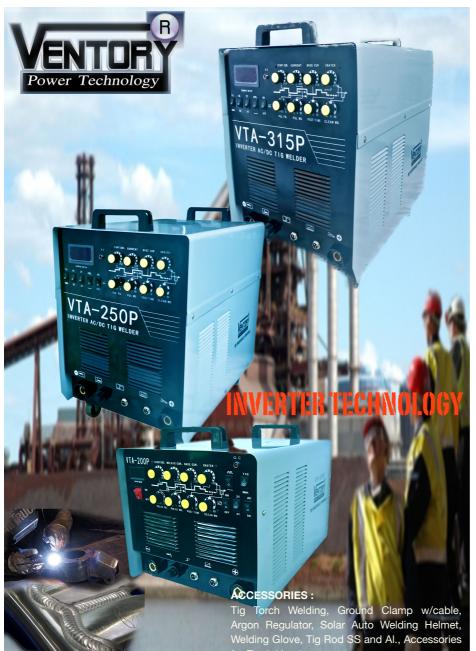

## WELDING MACHINE

**VTA-200P, VTA-250P, VTA-315P** are portable , fan-cooled, inverter welding machine for AC/DC TIG-MMA Welding.

- Stable arc, beautiful welding surface and easy operation;
- 2) Current can be adjusted by foot control;
- They can weld mild steel and stainless steel by DC function, also can weld aluminum and aluminum-alloy by AC function.

| DESCRIPTION         | VTA-200P                                                                                                                                                                 | VTA-250P               | VTA-315P    |
|---------------------|--------------------------------------------------------------------------------------------------------------------------------------------------------------------------|------------------------|-------------|
| Rate Input          | 220V, Single Phase,                                                                                                                                                      | 380V, 3Phase, 50-60 Hz |             |
| Rate Output         | 18V/200A                                                                                                                                                                 | 20V/250A               | 23V/315A    |
| Duty Cycle          | 60%                                                                                                                                                                      |                        |             |
| Output Range        | 5-200A                                                                                                                                                                   | 5-250A                 | 5-315A      |
| Rate Input Capacity | 6.2KVA                                                                                                                                                                   | 6.3KVA                 | 9KVA        |
| Gas Post Flow       | 1-10 seconds                                                                                                                                                             |                        |             |
| Pulse Current Range | 5-200A                                                                                                                                                                   | 5-250A                 | 5-315A      |
| Insulation Class    | Н                                                                                                                                                                        |                        |             |
| No-load Voltage     | 56V                                                                                                                                                                      | 56V                    | 54V         |
| Effciency           | 85%                                                                                                                                                                      |                        |             |
| Arcing Way          | HF.                                                                                                                                                                      |                        |             |
| Dimension (mm)      | 520x330x360                                                                                                                                                              | 570x370x540            | 570x370x540 |
| Net Weight          | 19.6kg                                                                                                                                                                   | 36kg                   | 37kg        |
| Function            | 2T/4T(latching) trigger operation , Fully Pulse, LED Amperage/Voltage display-<br>preset&actual, MMA Hot Start, Cooling Fan with thermostatic protection, High Frequency |                        |             |